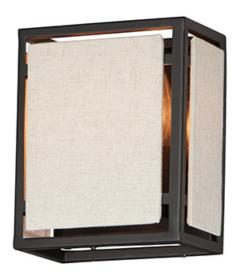

### **PRODUCT DESCRIPTION**

A dark frame of Bronze suspends panels of textured Oatmeal fabric. Bring in casual comfort with the Montauk collection, a design that easily transitions from more rustic applications to Mediterranean coastal styling.

## **MEASUREMENTS**

**DIMENSION** : 6.5" W x 8" H x 4" Ext MAX OAH : 5.75" W x 7" H

HANGING WEIGHT : 2.8 lb

LAMPING

INPUT VOLTAGE : 120V

: 2 x 40W Incandescent E12 Candelabra, 80W BULB

Total

**BULB INCLUDED** : (Not Included)