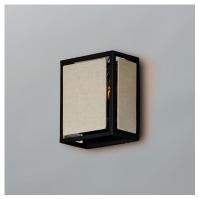

### **PRODUCT DESCRIPTION**

A dark frame of Bronze suspends panels of textured Oatmeal fabric. Bring in casual comfort with the Montauk collection, a design that easily transitions from more rustic applications to Mediterranean coastal styling.

## **MEASUREMENTS**

**DIMENSION** : 6.5" W x 8" H x 4" Ext MAX OAH : 5.75" W x 7" H

HANGING WEIGHT : 2.8 lb

LAMPING

INPUT VOLTAGE : 120V

: 2 x 40W Incandescent E12 Candelabra, 80W BULB

Total

**BULB INCLUDED** : (Not Included)