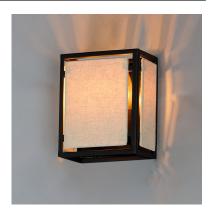

### **PRODUCT DESCRIPTION**

A dark frame of Bronze suspends panels of textured Oatmeal fabric. Bring in casual comfort with the Montauk collection, a design that easily transitions from more rustic applications to Mediterranean coastal styling.

## **MEASUREMENTS**

**DIMENSION** : 6.5" W x 8" H x 4" Ext MAX OAH : 5.75" W x 7" H

HANGING WEIGHT : 2.8 lb

LAMPING

INPUT VOLTAGE : 120V

: 2 x 40W Incandescent E12 Candelabra, 80W BULB

Total

**BULB INCLUDED** : (Not Included)